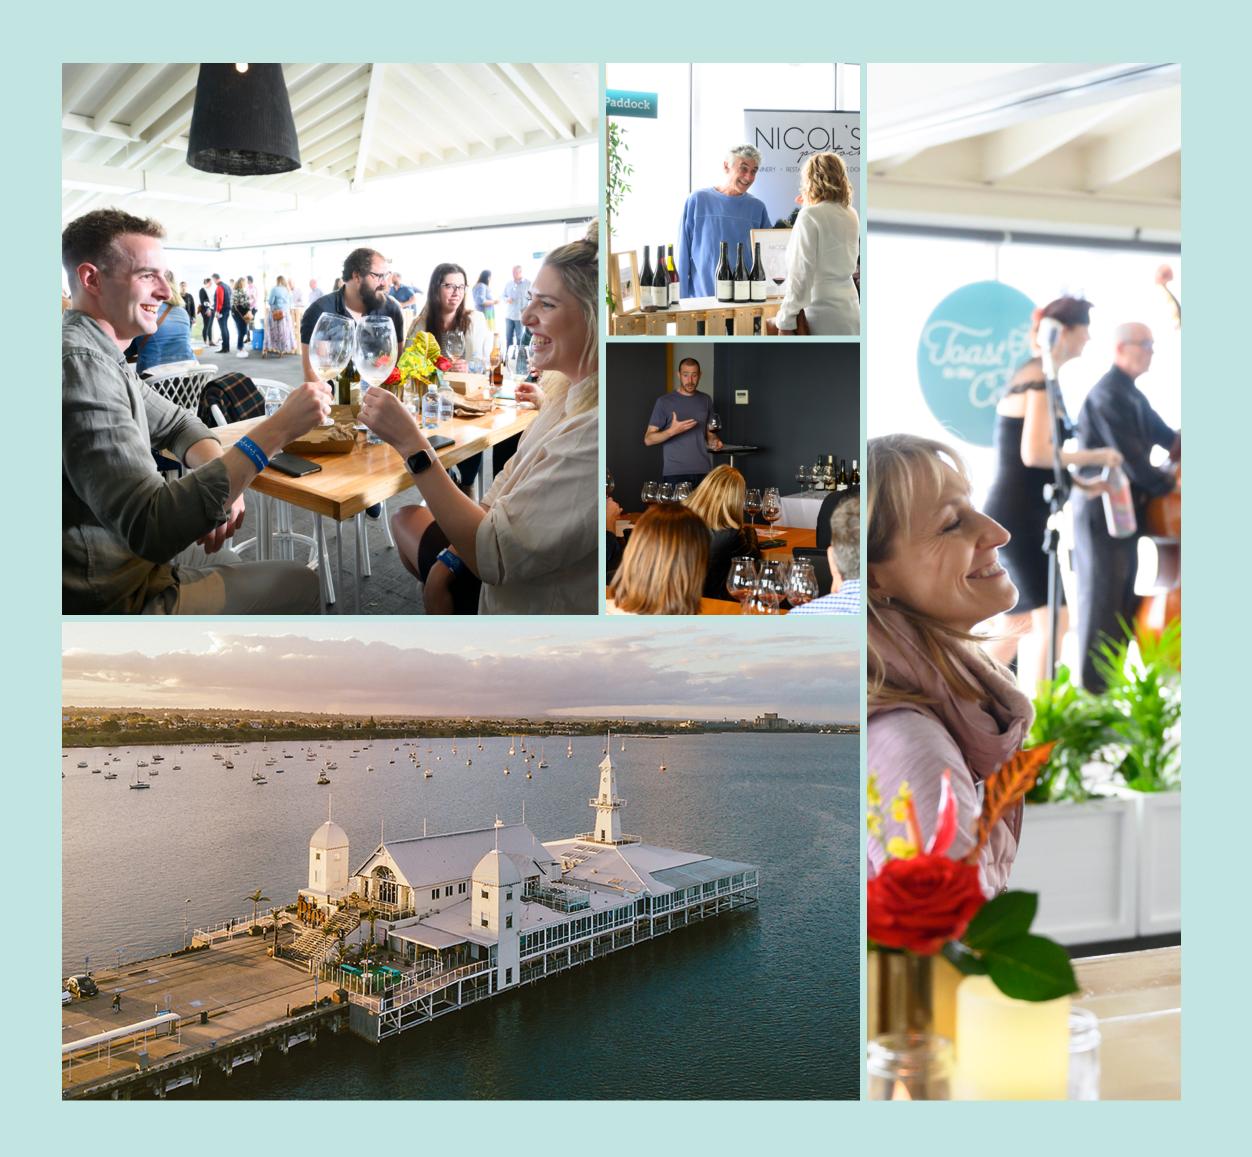

# 2022 TOAST TO THE COAST - EVENT OVERVIEW

### The Pier, Geelong

Toast to the coast is an iconic annual festival which is in it's 19th year. It is one of the most anticipated events on the local calendar, showcasing the very best cool-climate wines and gourmet food from around the Moorabool Valley, Surf Coast and Bellarine Peninsula.

This year, Toast to the Coast will be held at the iconic Pier, where our wine producers will come together to offer our finest drops at a beautiful showcase event under the one roof.

WINE GEELONG - 2022 EVENTS PARTNERSHIP OPPORTUNITIES