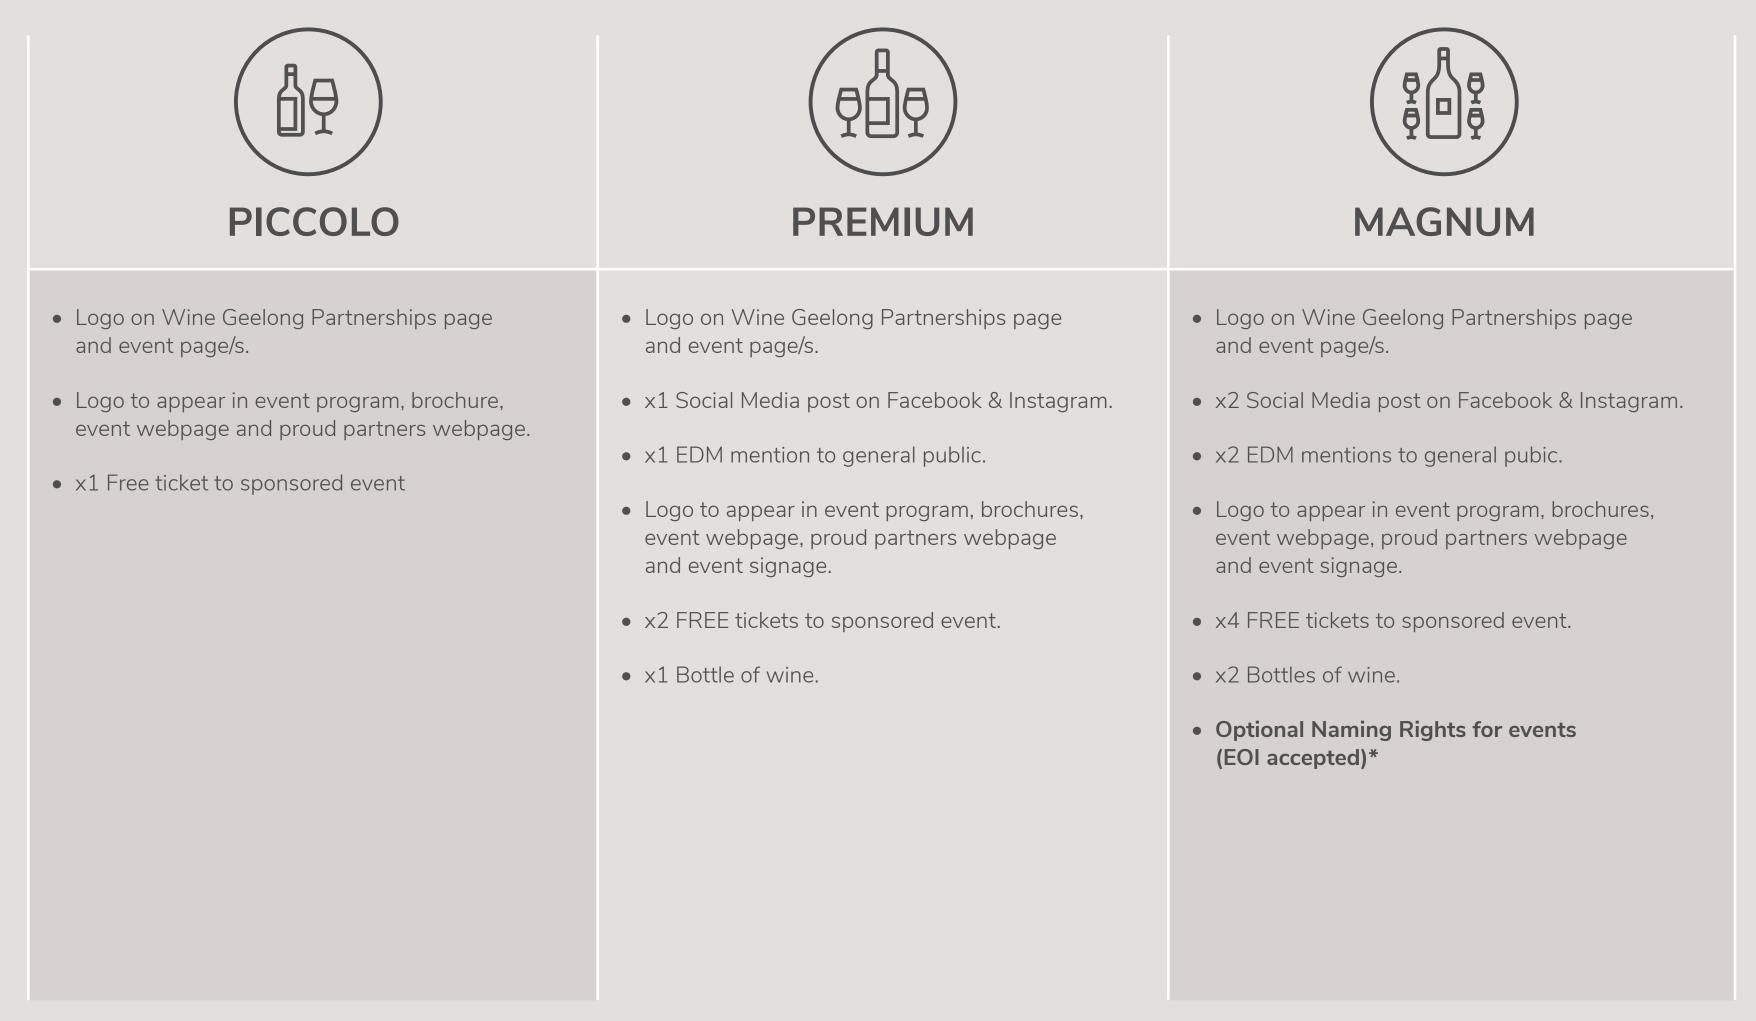

# PARTNERSHIP PACKAGES - TOAST TO THE COAST & WINTER SHIRAZ

|        | PICCOLO | PREMIUM | POR   POR |
|--------|---------|---------|-----------------------------------------------------------------------------------------------------------------------------------------------------------------------------------------------------------------------------------------------------------------------------------------------------------------------------------------------------------------------------------------------------------------------------------------------------------------------------------------------------------------------------|
| EVENTS | \$500   | \$1,000 | \$1,500                                                                                                                                                                                                                                                                                                                                                                                                                                                                                                                     |
| EVENTS | \$800   | \$1,300 | \$1,800                                                                                                                                                                                                                                                                                                                                                                                                                                                                                                                     |

\*all prices are exclusive of GST

# PARTNERSHIP PACKAGE - TOAST TO THE COAST & WINTER SHIRAZ

\*All naming rights to be approved by the Wine Geelong Executive