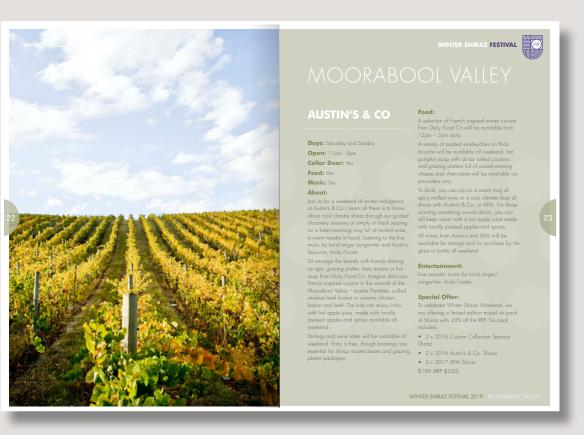

### Multiple locations throughout the region

The Winter Shiraz Weekend is a celebration of Geelong Wine, bringing together beautiful wine, food and entertainment as the Geelong region basks in the midwinter glow.

The weekend kicks off on Friday night with complimentary award-winning shiraz tastings from acclaimed Geelong producers.

The following two days take place at locations throughout our three subregions. Each of these have their own unique programs and many include the chance to 'meet the makers' with knowledgeable local vignerons and producers.

This wonderful weekend allows the Shiraz lover to explore, sample and learn more about one of Geelong's hero grape varietals.