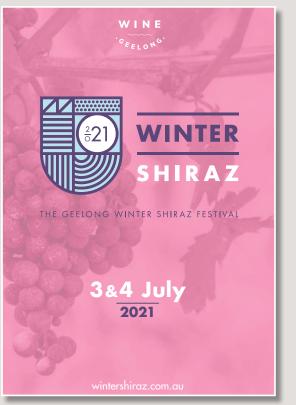

# 2022 WINTER SHIRAZ - EVENT OVERVIEW

# WINTER SHIRAZ

# SAT & SUN JULY 2nd - 3rd

### Multiple locations throughout the region

The Winter Shiraz Weekend is a celebration of Geelong Wine, bringing together beautiful wine, food and entertainment as the Geelong region basks in the midwinter glow.