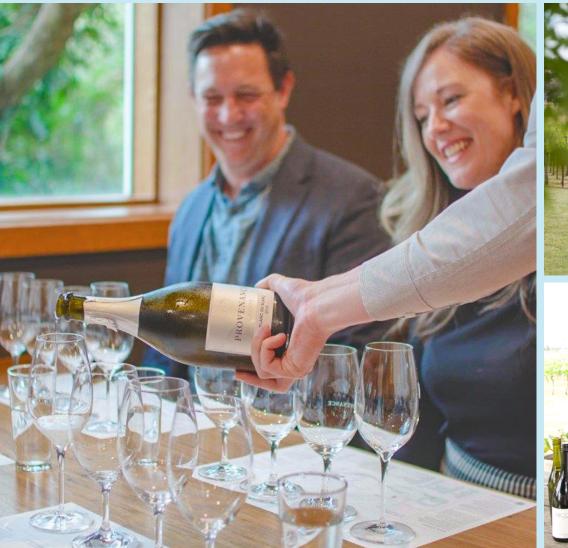

# 2022 EVENTS SUMMARY

- 720 event attendees (expected)
  - 20+ participating wineries
    - 80+ wines for tastings

MAY 15th 2022 The Pier Geelong

Web: toasttothecoast.com.au

THE GEELONG WINTER SHIRAZ FESTIVAL

- 20+ participating wineries
- 23 focussed events at the wineries
  - All events held at the wineries

JULY 2nd - 3rd 2022 Multiple locations

Web: wintershiraz.com.au

WINE

WINE GEELONG - 2022 EVENTS PARTNERSHIP OPPO