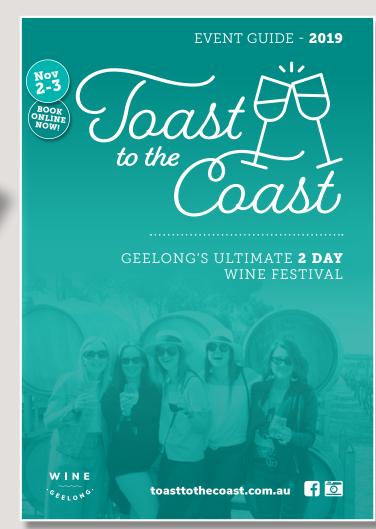

### The Pier, Geelong

Toast to the coast is an iconic annual festival which is in it's 19th year. It is one of the most anticipated events on the local calendar, showcasing the very best cool-climate wines and gourmet food from around the Moorabool Valley, Surf Coast and Bellarine Peninsula.

This year, Toast to the Coast will be held at the iconic Pier, where our wine producers will come together to offer our finest drops at a beautiful showcase event under the one roof.

WINE GEELONG - 2022 EVENTS PARTNERSHIP OPPORTUNITIES