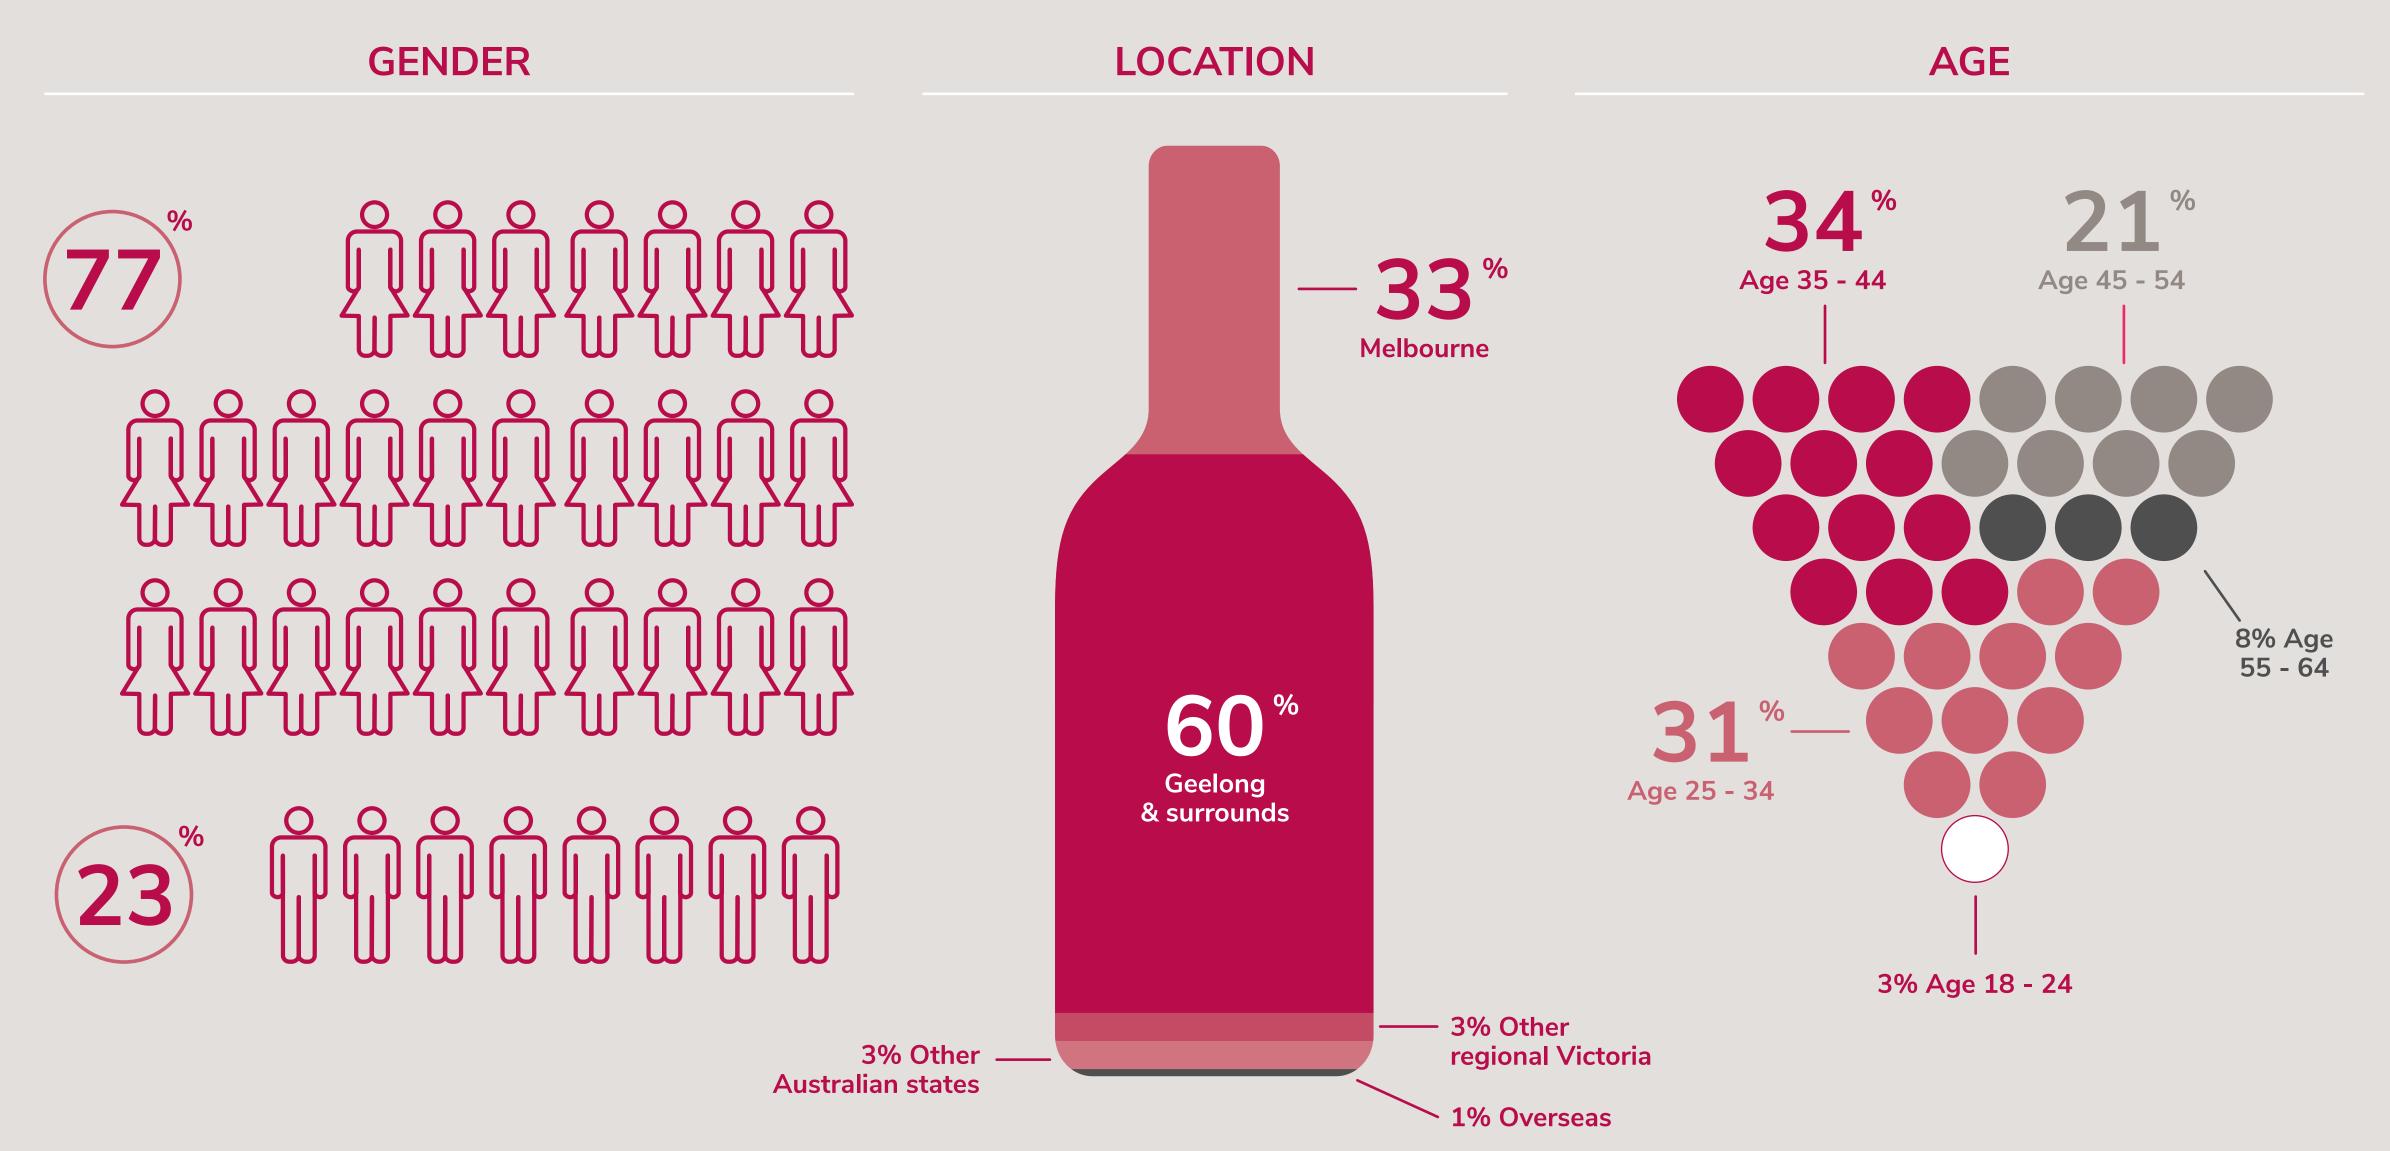

hiraz 2022      |  |
| 16 | Contact us              |  |



# INTRODUCTION





# sub-regionsMoorabool Valley

WINE





Wine Geelong was established over 21 years ago and encompasses a membership base of many of the top wine growers in the region who are extremely passionate about what they do.





wineries





under vine



100%



# 2022 EVENTS SUMMARY



- 720 event attendees (expected)
  - 20+ participating wineries
    - 80+ wines for tastings

MAY 15th 2022 The Pier Geelong

Web: toasttothecoast.com.au





THE GEELONG WINTER SHIRAZ FESTIVAL

- 20+ participating wineries
- 23 focussed events at the wineries
  - All events held at the wineries

JULY 2nd - 3rd 2022 Multiple locations

Web: wintershiraz.com.au

WINE

WINE GEELONG - 2022 EVENTS PARTNERSHIP OPPO

4

# TARGET AUDIENCE



# OUR DIGITAL REACH

Followers **5,449** 

Unique visits per post\* 1,525

Engagements per post\* 135



Followers **4,304** 

Unique visits per post\* 817

**Engagements per post\*** 



275,267

users in target audience

4,217 engaged clicks

38,375 video views



16,000 Visitors

1:34

1 Minute 34 seconds average viewing time



8,743 Subscribers to fornightly EDM

>120 Wine Industry Members

\* Average per post for 2020 calendar year

# PARTNERSHIP PACKAGES - TOAST TO THE COAST & WINTER SHIRAZ

|        | PICCOLO | PREMIUM | POR   POR |
|--------|---------|---------|-----------------------------------------------------------------------------------------------------------------------------------------------------------------------------------------------------------------------------