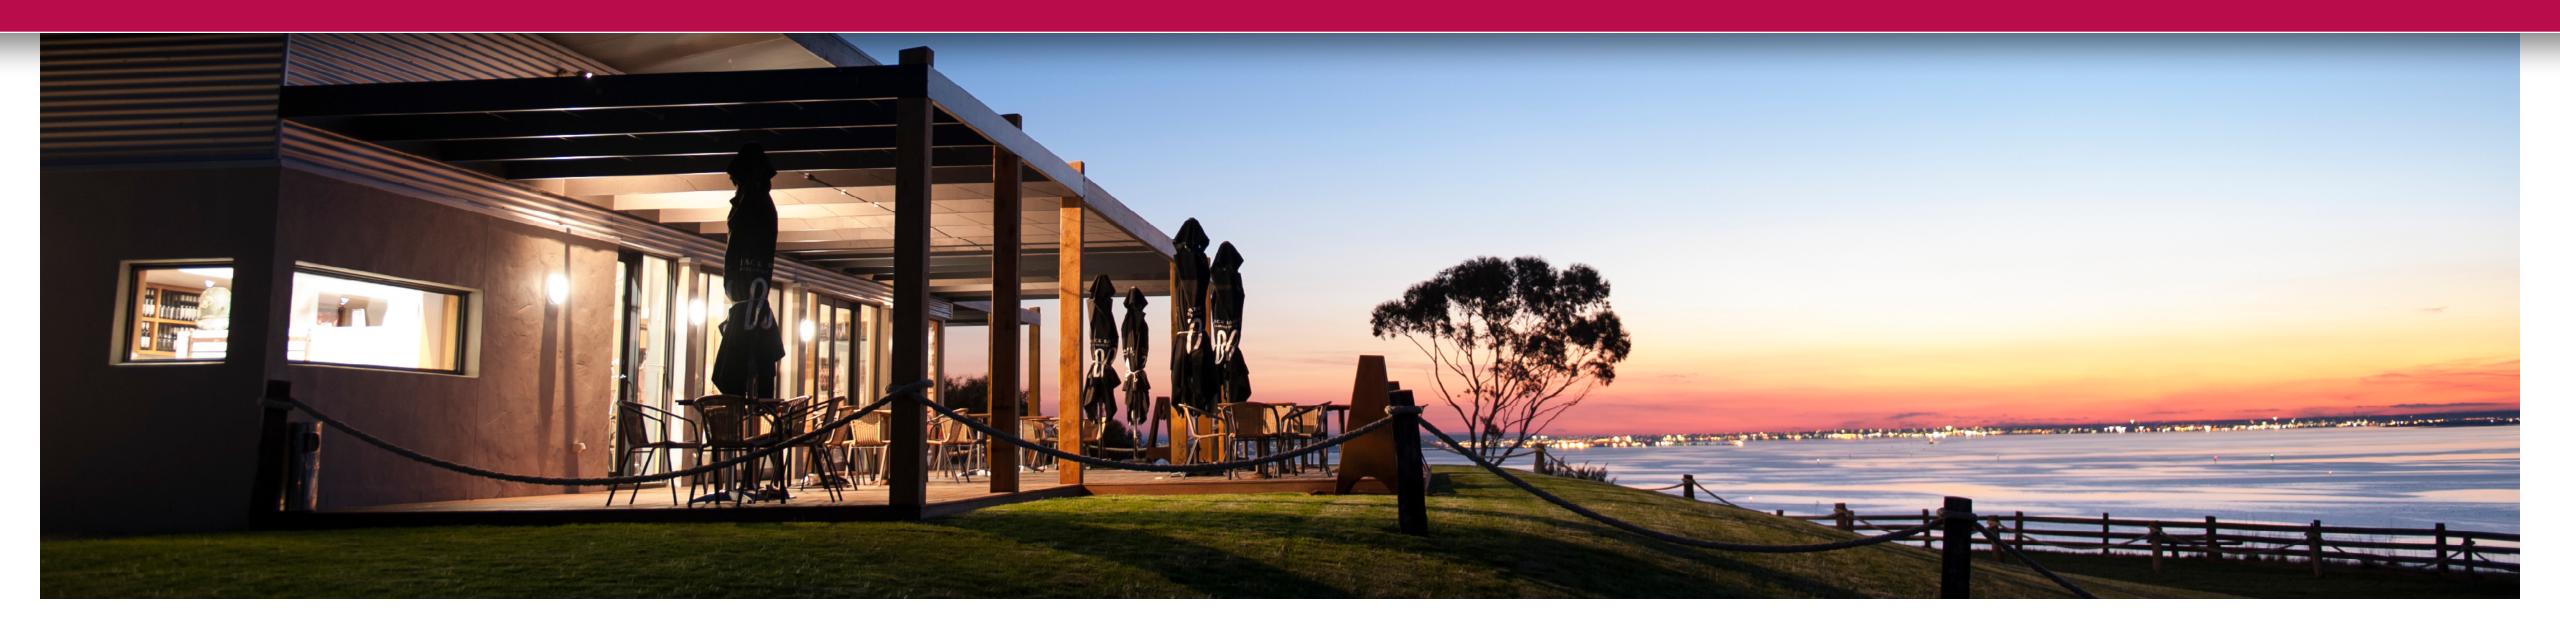

### The Pier, Geelong

Toast to the coast is an iconic annual festival which is in it's 19th year. It is one of the most anticipated events on the local calendar, showcasing the very best cool-climate wines and gourmet food from around the Moorabool Valley, Surf Coast and Bellarine Peninsula.

This year, Toast to the Coast will be held at the iconic Pier, where our wine producers will come together to offer our finest drops at a beautiful showcase event under the one roof.

WINE GEELONG - 2022 EVENTS PARTNERSHIP OPPORTUNITIES