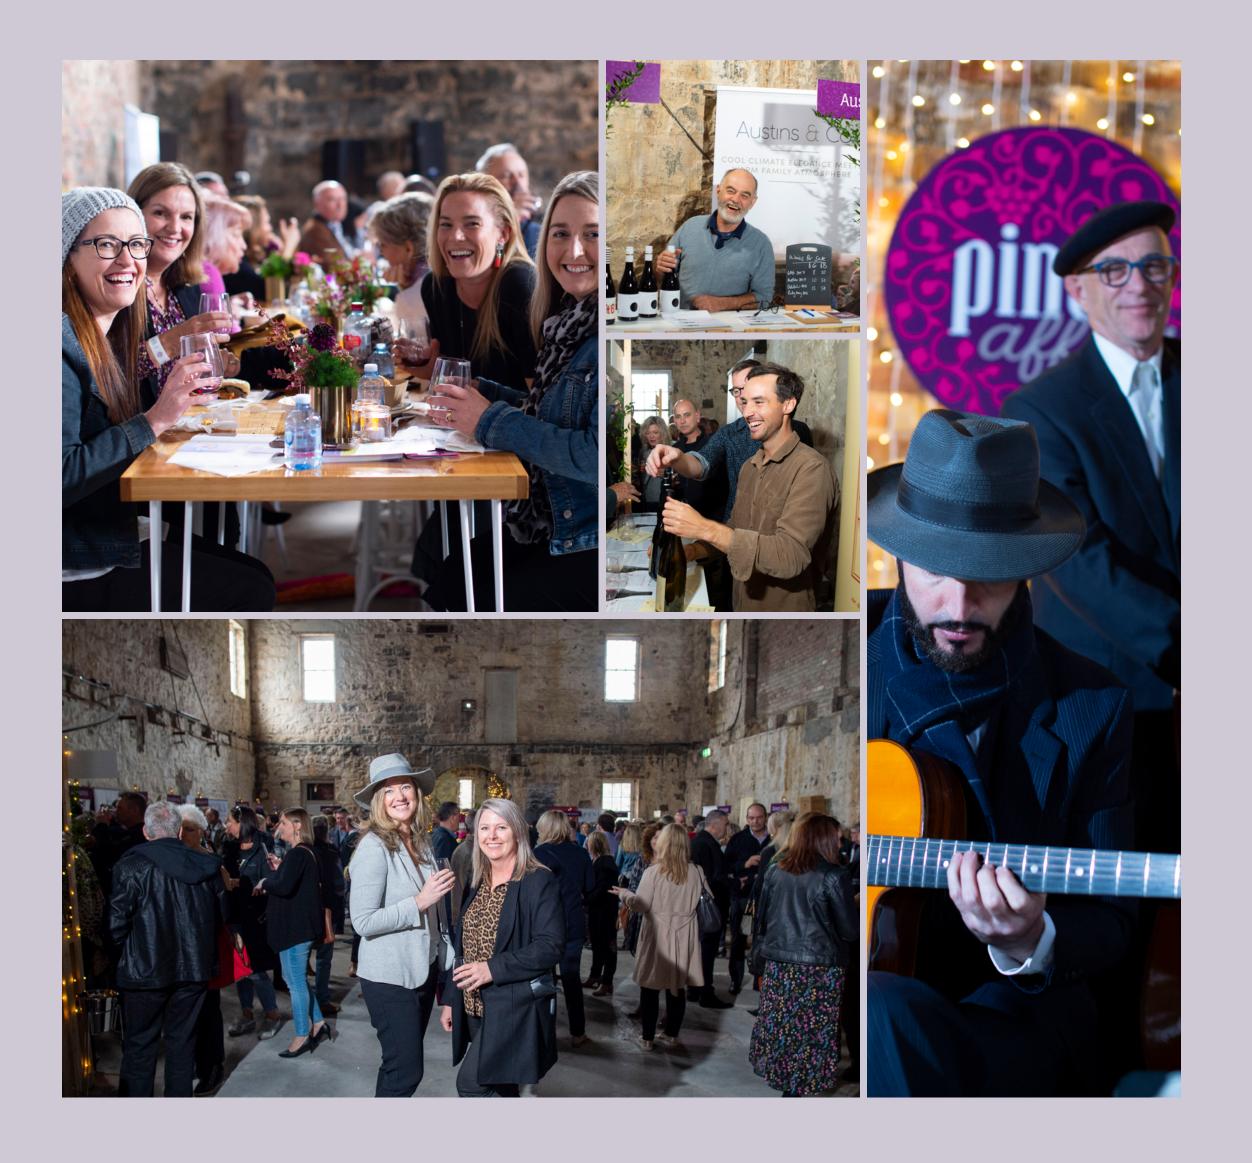

# 2022 PINOT AFFAIR - EVENT OVERVIEW

### **Multiple locations**

Pinot Affair is a true celebration of Geelong's finest Pinot Noir. Now in its 3rd year, this exciting wine tasting event showcases the world-class cool climate Pinot Noir of the Bellarine, Surf Coast, and Moorabool Valley.

Featuring 22+ producers from the Geelong region offering Pinot Noir tastings, guests will be treated to live music and delicious food whilst enjoying beautiful views over the Geelong waterfront.

A perfect day out for the wine enthusiast to enjoy the finest of Geelong's Pinot Noir under the one roof.