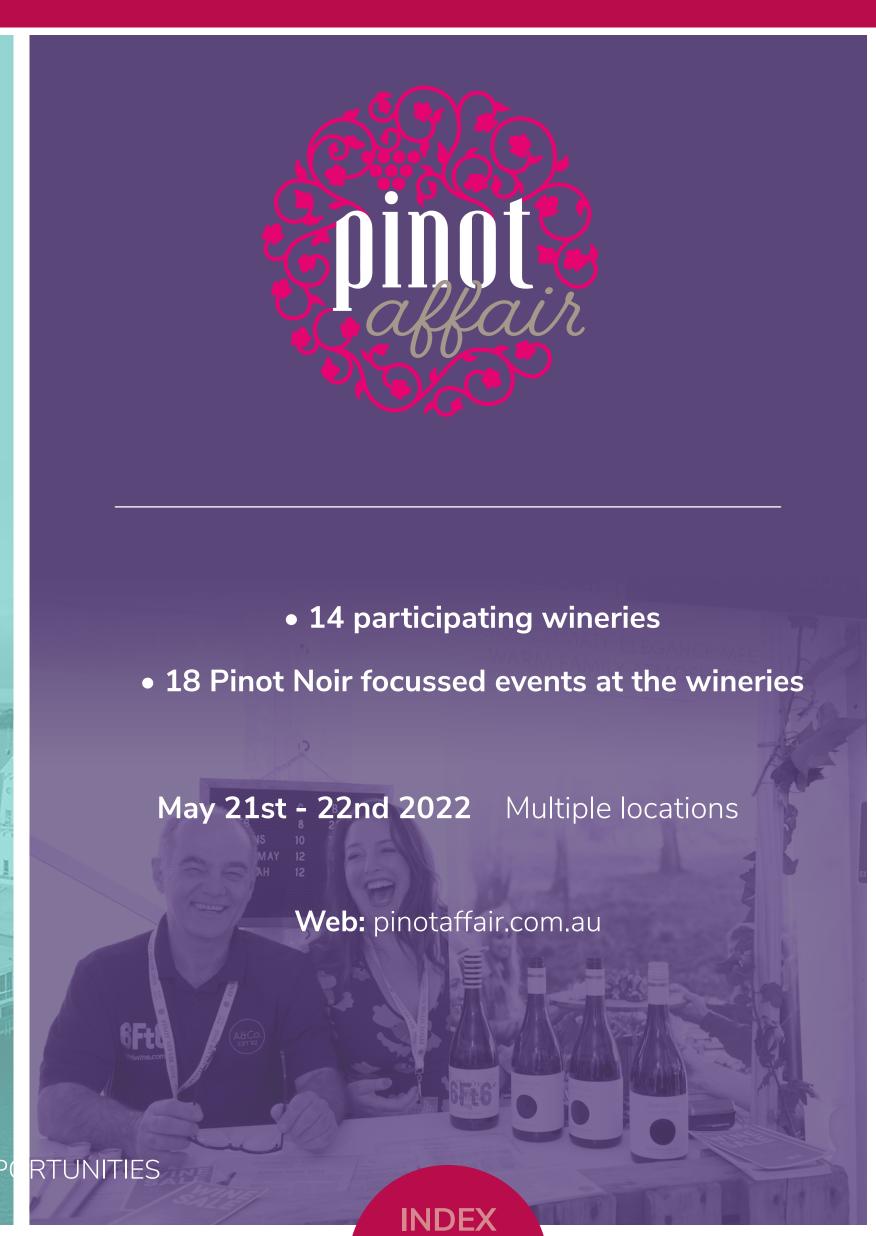

- 20+ participating wineries
- 23 focussed events at the wineries
  - All events held at the wineries

JULY 2nd - 3rd 2022 Multiple locations

Web: wintershiraz.com.au

WINE

WINE GEELONG - 2022 EVENTS PARTNERSHIP OPPO

\*all prices are exclusive of GST